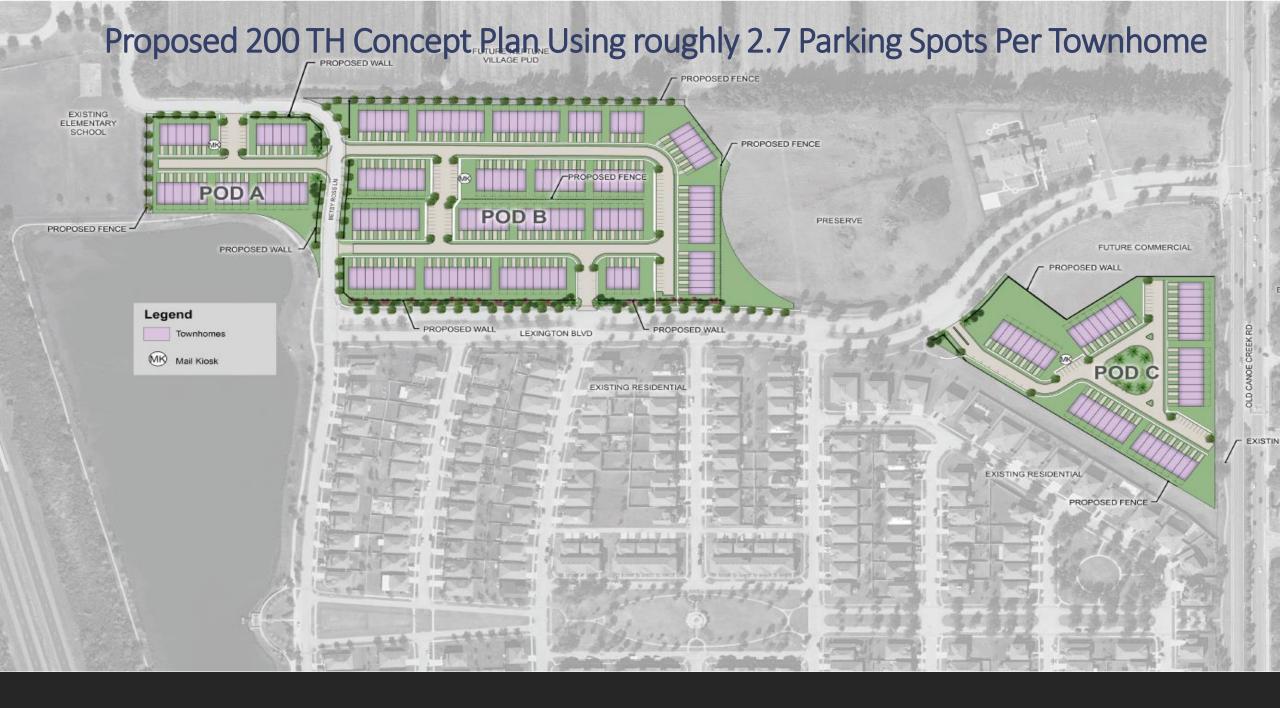

# **ISSUES:**

1. The original PUD only required 2 parking spots per townhome and is represented in the community today. New City requirements are 4.5 parking spots per townhome. City has acknowledged that is over burdening townhome projects and is likely ripe for revision.

- 2. In order to accommodate the existing plan we would:
  - A) Request a waiver to the standards based on historical data (existing development)
  - B) Change the code (City seems open to revising)
  - C) Build fewer but slightly larger units

# Proposed Layout with Overflow Parking - Estimated to provide up to 200 additional parking spots. FUTURE NEPTUNE VILLAGE PUD PROPOSED WALL PROPOSED FENCE EXISTING ELEMENTARY SCHOOL PROPOSED FENCE POD A POD B PRESERVE PROPOSED FENCE PROPOSED WALL PROPOSED WALL Legend PROPOSED WALL PROPOSED WALL LEXINGTON BLVD Townhomes (MK) Mail Klosk POD C **EXISTING RESIDENTIAL** PROPOSED FENCE -